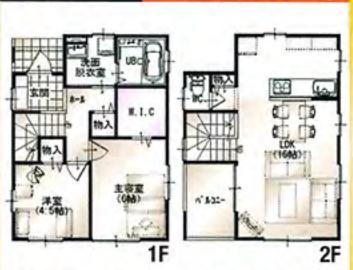

## 不肯以下で買えるマイバー

⑤ 次におまかせください! オススメ人気プラ

豊富なプランから夢のマイホームをカタチにできるのが「常ときめき八分ス

本体価格 + 付帯工事 + 土地 891万円 + 147万円 + 700万円 =借入総額:1,821万円/ボーナス0円

本体24.79坪 本体価格 + 付帯工事 + 土地 912万円 + 147万円 + 700万円 =借入総額:1,843万円/ボーナス0円

本体25.80坪 本体価格 + 付帯工事 + 土地 936万円 + 147万円 + 700万円 =借入総額:1,869万円/ボーナス0円