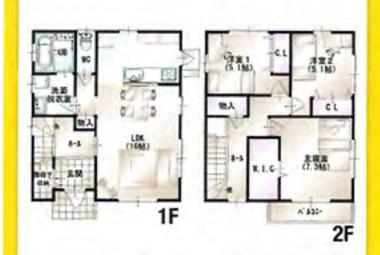

本体32.05坪1,072万円 本体価格 + 付帯工事 + 土地 1,072万円 + 147万円 + 700万 700万円 =借入総額:2,016万円/ボーナス0円

本体35.06坪1,122万円 本体価格 + 付帯工事 + 1,122万円 + 147万円 =借入総額:2,070万円/ボーナス0円

本体36.06坪 1,163万円 本体価格 + 付帯工事 + 土地 1,163万円 + 147万円 + 700万円 =借入総額:2,114万円/ボーナス0円