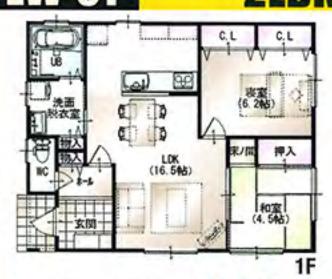

## 不肯以下で買えるマイバー

⑤ 次におまかせください! オススメ人気プラ

豊富なプランから夢のマイホームをカタチにできるのが「常ときめき八分ス

本体価格 + 付帯工事 + 土地 891万円 + 147万円 + 700万円 =借入総額:1,821万円/ボーナス0円

本体24.79坪 本体価格 + 付帯工事 + 土地 912万円 + 147万円 + 700万円 =借入総額:1,843万円/ボーナス0円

本体25.80坪 本体価格 + 付帯工事 + 土地 936万円 + 147万円 + 700万円 =借入総額:1,869万円/ボーナス0円