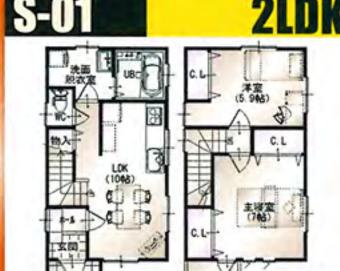

## 不肯以下で買えるマイバー

⑤ 次におまかせください! オススメ人気プラ

豊富なプランから夢のマイホームをカタチにできるのが「常ときめき八分ス

本体価格 + 付帯工事 + 土地 891万円 + 147万円 + 700万円 =借入総額:1,821万円/ボーナス0円

本体24.79坪 本体価格 + 付帯工事 + 土地 912万円 + 147万円 + 700万円 =借入総額:1,843万円/ボーナス0円

本体25.80坪 本体価格 + 付帯工事 + 土地 936万円 + 147万円 + 700万円 =借入総額:1,869万円/ボーナス0円