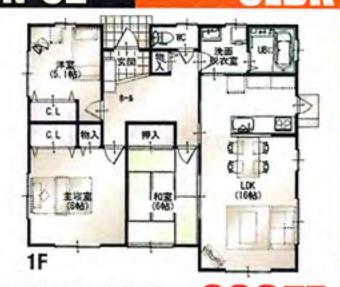

本体30.55坪 1,041 深 本体価格 + 付帯工事 + 土地 1,041万円 + 147万円 + 700万円 =借入総額:1,983万円/ボーナス0円

R. I. C

本体30.55坪1,053震 本体価格 + 付帯工事 + 土地 1,053万円 + 147万円 + 700万円 =借入総額:1,996万円/ボーナス0円

本体価格 + 付帯工事 + 土地 1,061万円 + 147万円 + 700万 700万円 =借入総額:2,004万円/ボーナス0円