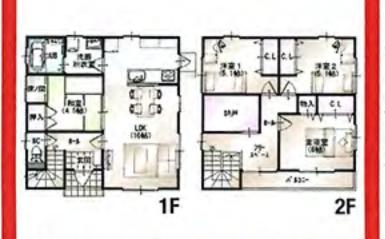

## 不肯以下で買えるマイバー

⑤ 次におまかせください! オススメ人気プラ

豊富なプランから夢のマイホームをカタチにできるのが「常ときめき八分ス

本体価格 + 付帯工事 + 土地 891万円 + 147万円 + 700万円 =借入総額:1,821万円/ボーナス0円

本体24.79坪 本体価格 + 付帯工事 + 土地 912万円 + 147万円 + 700万円 =借入総額:1,843万円/ボーナス0円

本体25.80坪 本体価格 + 付帯工事 + 土地 936万円 + 147万円 + 700万円 =借入総額:1,869万円/ボーナス0円

本体価格 + 付帯工事 + 土地 700万円 =借入総額:1,895万円/ボーナス0円

本体価格 + 付帯工事 + 土地 975万円 + 147万円 + 700万円 =借入総額:1,911万円/ボーナス0円

本体価格 + 付帯工事 + 土地 991万円 + 147万円 + 700万円 =借入総額:1,929万円/ボーナス0円

本体31.55坪1,039源 本体価格 + 付帯工事 + 土地 1,039万円 + 147万円 + 700万円 =借入総額:1,980万円/ボーナス0円

本体30.55坪 1,041 深 本体価格 + 付帯工事 + 土地 1,041万円 + 147万円 + 700万円 =借入総額:1,983万円/ボーナス0円

R. I. C

本体30.55坪1,053震 本体価格 + 付帯工事 + 土地 1,053万円 + 147万円 + 700万円 =借入総額:1,996万円/ボーナス0円

本体価格 + 付帯工事 + 土地 1,061万円 + 147万円 + 700万 700万円 =借入総額:2,004万円/ボーナス0円

本体32.05坪1,072万円 本体価格 + 付帯工事 + 土地 1,072万円 + 147万円 + 700万 700万円 =借入総額:2,016万円/ボーナス0円

本体35.06坪1,122万円 本体価格 + 付帯工事 + 1,122万円 + 147万円 =借入総額:2,070万円/ボーナス0円

本体36.06坪 1,163万円 本体価格 + 付帯工事 + 土地 1,163万円 + 147万円 + 700万円 =借入総額:2,114万円/ボーナス0円

本体36.06坪1,182源 本体価格 + 付帯工事 + 土地 1,182万円 + 147万円 + 700万円 =借入総額:2,135万円/ボーナス0円

う万円で家が買えるの? 7つの秘密を大公開!詳しくはWEBへ!

九州No.1を目指すローコスト住宅専門店

T801-0851 福岡県北九州市門司区 東本町2-1-2

TEL.0120-849-017 FAX.093-332-6677

安さの秘密を公開中! 詳しくはホームページへ!