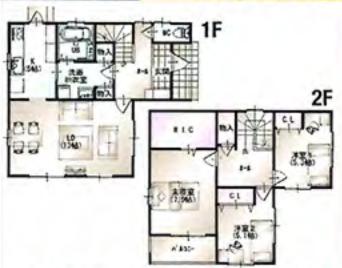

## 不肯以下で買えるマイバー

⑤ 次におまかせください! オススメ人気プラ

豊富なプランから夢のマイホームをカタチにできるのが「常ときめき八分ス

本体価格 + 付帯工事 + 土地 891万円 + 147万円 + 700万円 =借入総額:1,821万円/ボーナス0円

本体24.79坪 本体価格 + 付帯工事 + 土地 912万円 + 147万円 + 700万円 =借入総額:1,843万円/ボーナス0円

本体25.80坪 本体価格 + 付帯工事 + 土地 936万円 + 147万円 + 700万円 =借入総額:1,869万円/ボーナス0円

本体価格 + 付帯工事 + 土地 700万円 =借入総額:1,895万円/ボーナス0円

本体価格 + 付帯工事 + 土地 975万円 + 147万円 + 700万円 =借入総額:1,911万円/ボーナス0円

本体価格 + 付帯工事 + 土地 991万円 + 147万円 + 700万円 =借入総額:1,929万円/ボーナス0円

本体31.55坪1,039源 本体価格 + 付帯工事 + 土地 1,039万円 + 147万円 + 700万円 =借入総額:1,980万円/ボーナス0円

本体30.55坪 1,041 深 本体価格 + 付帯工事 + 土地 1,041万円 + 147万円 + 700万円 =借入総額:1,983万円/ボーナス0円

R. I. C

本体30.55坪1,053震 本体価格 + 付帯工事 + 土地 1,053万円 + 147万円 + 700万円 =借入総額:1,996万円/ボーナス0円

本体価格 + 付帯工事 + 土地 1,061万円 + 147万円 + 700万 700万円 =借入総額:2,004万円/ボーナス0円

本体32.05坪1,072万円 本体価格 + 付帯工事 + 土地 1,072万円 + 147万円 + 700万 700万円 =借入総額:2,016万円/ボーナス0円

本体35.06坪1,122万円 本体価格 + 付帯工事 + 1,122万円 + 147万円 =借入総額:2,070万円/ボーナス0円

本体36.06坪 1,163万円 本体価格 + 付帯工事 + 土地 1,163万円 + 147万円 + 700万円 =借入総額:2,114万円/ボーナス0円

本体36.06坪1,182源 本体価格 + 付帯工事 + 土地 1,182万円 + 147万円 + 700万円 =借入総額:2,135万円/ボーナス0円

う万円で家が買えるの? 7つの秘密を大公開!詳しくはWEBへ!

九州No.1を目指すローコスト住宅専門店

T801-0851 福岡県北九州市門司区 東本町2-1-2

TEL.0120-849-017 FAX.093-332-6677

安さの秘密を公開中! 詳しくはホームページへ!