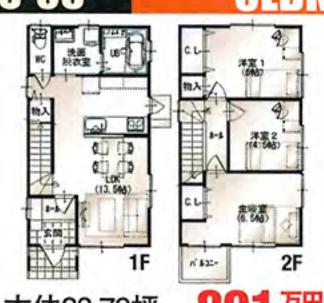

本体価格 + 付帯工事 + 土地 700万円 =借入総額:1,895万円/ボーナス0円

本体価格 + 付帯工事 + 土地 975万円 + 147万円 + 700万円 =借入総額:1,911万円/ボーナス0円

本体価格 + 付帯工事 + 土地 991万円 + 147万円 + 700万円 =借入総額:1,929万円/ボーナス0円

本体31.55坪1,039源 本体価格 + 付帯工事 + 土地 1,039万円 + 147万円 + 700万円 =借入総額:1,980万円/ボーナス0円